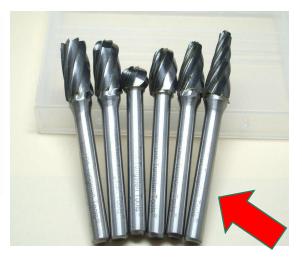

# **Bur Shaft Sizes**

Most Common 1/8" Shaft Diameter Also Found in 3/32" Shaft Diameter Smallest Size is 1/16" Shaft Diameter (Dental)

# Most Common Bur Materials

Carbide/Tungsten Longest lasting For skin and pulp Can be used up to 35k+rpm (depending on profile) Many Are "Double Cut" Profile HSS Good for skin and pulp Can be used up to 35k+ rpm (depending on profile) Normally Single Cut Profile Regular Steel (Cheapest & Least Effective) For skin and pulp Dull quicker than HSS & Carbide Heats quicker resulting in burn marks Diamond Used primarily for pulp shaping & carving Will dull after excessive use Cuts in All Directions

# **Common Shapes**

Your desired outcome determines the shape to use

Ball (outlining, stippling, material removal)

Football/Pear

Wheel

Pointed (aka Filigree)

Rounded

Flame

Bullet

Barrel (Edges, Smoothing)

Taper

Cylinder

Inverted Cone