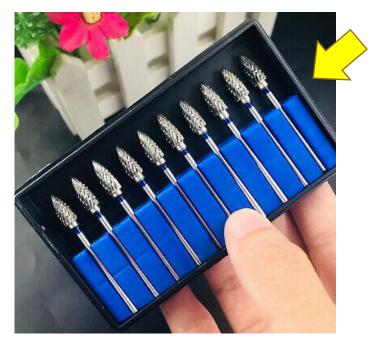

# **Bur Shaft Sizes**

Most Common 1/8" Shaft Diameter Also Found in 3/32" Shaft Diameter Smallest Size is 1/16" Shaft Diameter (Dental)

# Most Common Bur Materials

Carbide/Tungsten Longest lasting For skin and pulp Can be used up to 35k+rpm (depending on profile) Many Are "Double Cut" Profile HSS Good for skin and pulp Can be used up to 35k+ rpm (depending on profile) Normally Single Cut Profile Regular Steel (Cheapest & Least Effective) For skin and pulp Dull quicker than HSS & Carbide Heats quicker resulting in burn marks Diamond Used primarily for pulp shaping & carving Will dull after excessive use Cuts in All Directions

# **Common Shapes**

Your desired outcome determines the shape to use

Ball (outlining, stippling, material removal)

Football/Pear

Wheel

Pointed (aka Filigree)

Rounded

Flame

# Shapes Cont'd