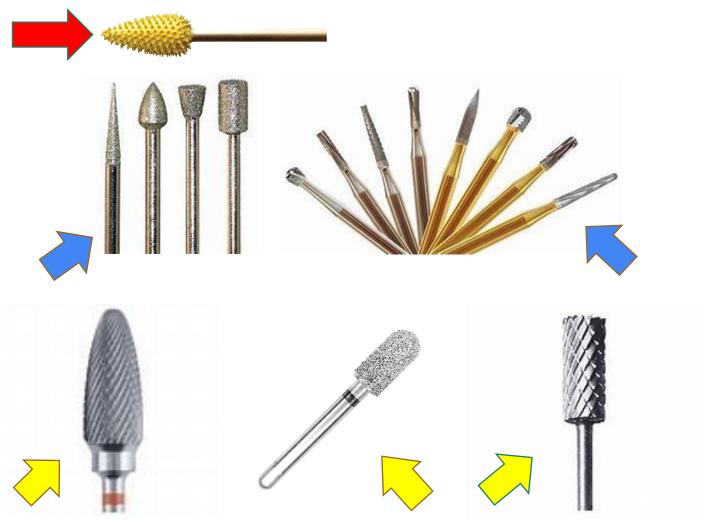

# Most Common Bur Materials

Carbide/Tungsten Longest lasting For skin and pulp Can be used up to 35k+rpm (depending on profile) Many Are "Double Cut" Profile HSS Good for skin and pulp Can be used up to 35k+ rpm (depending on profile) Normally Single Cut Profile Regular Steel (Cheapest & Least Effective) For skin and pulp Dull quicker than HSS & Carbide Heats quicker resulting in burn marks Diamond Used primarily for pulp shaping & carving Will dull after excessive use Cuts in All Directions

# **Common Shapes**

Your desired outcome determines the shape to use

Ball (outlining, stippling, material removal)

Football/Pear

Wheel

Pointed (aka Filigree)

Rounded

Flame

Bullet

Barrel (Edges, Smoothing)

Taper

Cylinder

Inverted Cone