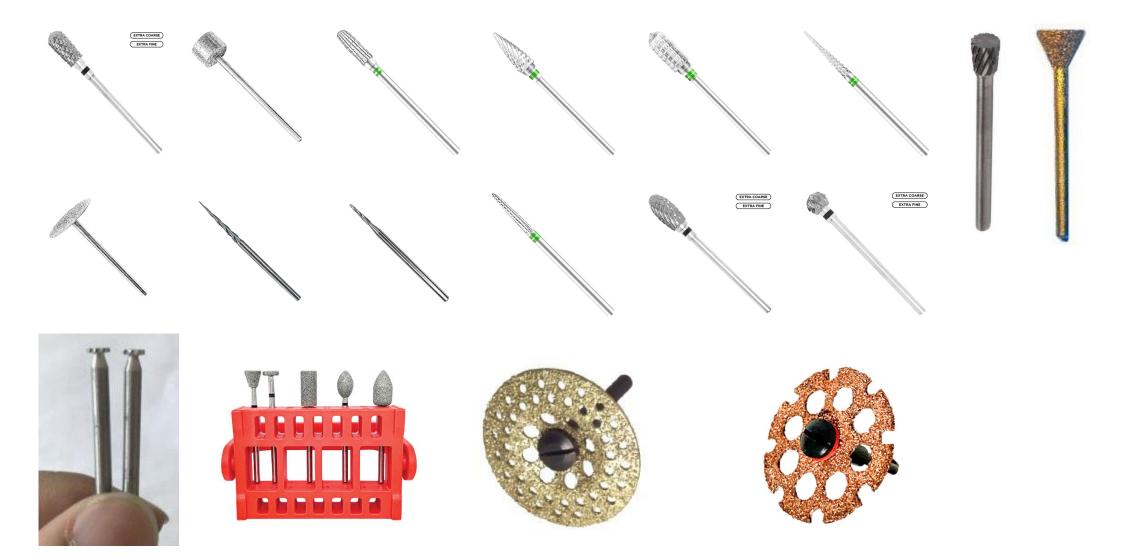

# **Common Shapes**

Your desired outcome determines the shape to use

Ball (outlining, stippling, material removal)

Football/Pear

Wheel

Pointed (aka Filigree)

Rounded

Flame

Bullet

Barrel (Edges, Smoothing)

Taper

Cylinder

Inverted Cone

# Shapes Cont'd